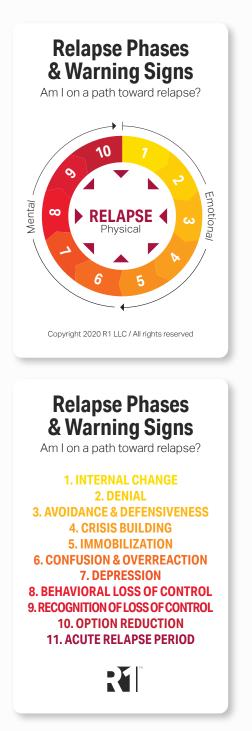

## Activity 4: Understanding the Relapse Phases & Warning Signs Model

Visit R1LEARNING.COM to download printable Activity Worksheets.

As you think about your understanding of the Relapse Phases & Warning Signs Model, answer the questions to the right.

## **Questions to Explore**

1. Does it help you to know that there is a model describing the relapse process? How does this help?

2. Do you see how the emotional and mental progression of warning signs can lead to a physical relapse? Do you see this progression in your own experience? How?

3. Does the Relapse Phases & Warning Signs Model make sense given your own experience? Why?